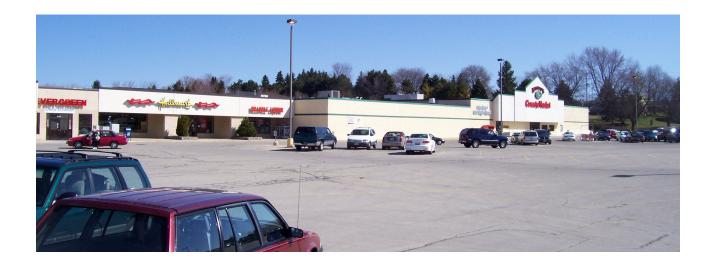

## Konover-related Entity Acquires Wisconsin Retail Plaza

West Hartford, CT – August 19, 2011 – Simon Konover Development Corporation, along with its partner, Outlook Development Group of Franklin, Wisconsin, recently acquired a 61,900 square foot retail center located at 1566 East Sumner Street, Hartford, WI, also known as Hilldale Plaza.

Hilldale Plaza is located in the heart of downtown Hartford, WI, a vibrant and growing community. Hilldale Plaza is situated on Highway 60, a main arterial roadway, surrounded by major retail, financial and medical establishments.