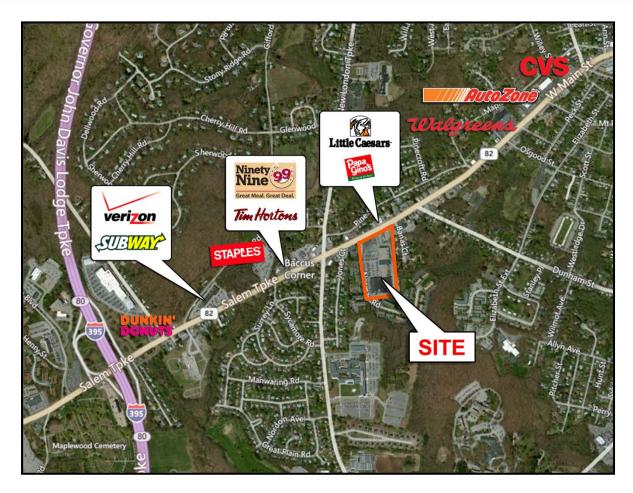

## **MARCUS PLAZA**

Route 82, Norwich, CT 152,801 SF (97% Occupied) 5,040 SF Available

| DEMOGRAPHICS: | 1 MI     | 3 MI     | 5 MI     |
|---------------|----------|----------|----------|
| Population    | 6,817    | 31,383   | 53,214   |
| Households    | 2,750    | 12,565   | 20,724   |
| Income        | \$56,001 | \$59,270 | \$63,622 |

## **HIGHLIGHTS:**

- ★ Shop Rite Anchored Center
- ★ Traffic Count: 21,000+ Vehicles/Day
- ★ Strong Tenant Mix

FOR MORE INFORMATION
Greg Konover
Konover Residential Corporation
860.570.2000
gkonover@simonkonover.com
www.simonkonover.com