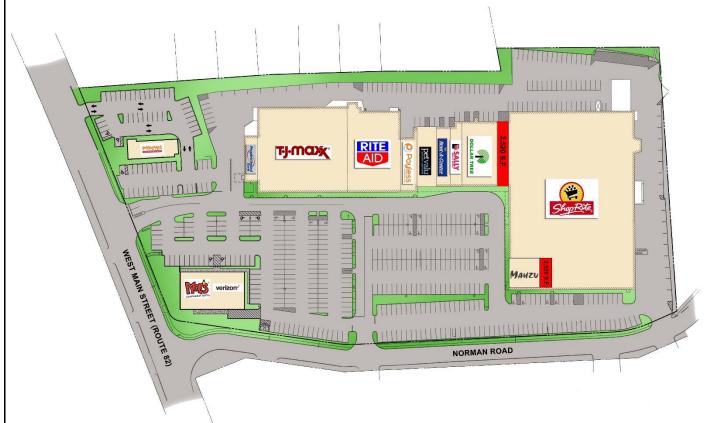

## **MARCUS PLAZA**

Route 82, Norwich, CT 152,801 SF (97% Occupied) 5,040 SF Available

| DEMOGRAPHICS: | 1 MI     | 3 MI     | 5 MI     |
|---------------|----------|----------|----------|
| Population    | 6,817    | 31,383   | 53,214   |
| Households    | 2,750    | 12,565   | 20,724   |
| Income        | \$56,001 | \$59,270 | \$63,622 |

## **HIGHLIGHTS:**

- ★ Shop Rite Anchored Center
- ★ Traffic Count: 21,000+ Vehicles/Day
- ★ Strong Tenant Mix

FOR MORE INFORMATION
Greg Konover
Konover Residential Corporation
860.570.2000
gkonover@simonkonover.com
www.simonkonover.com